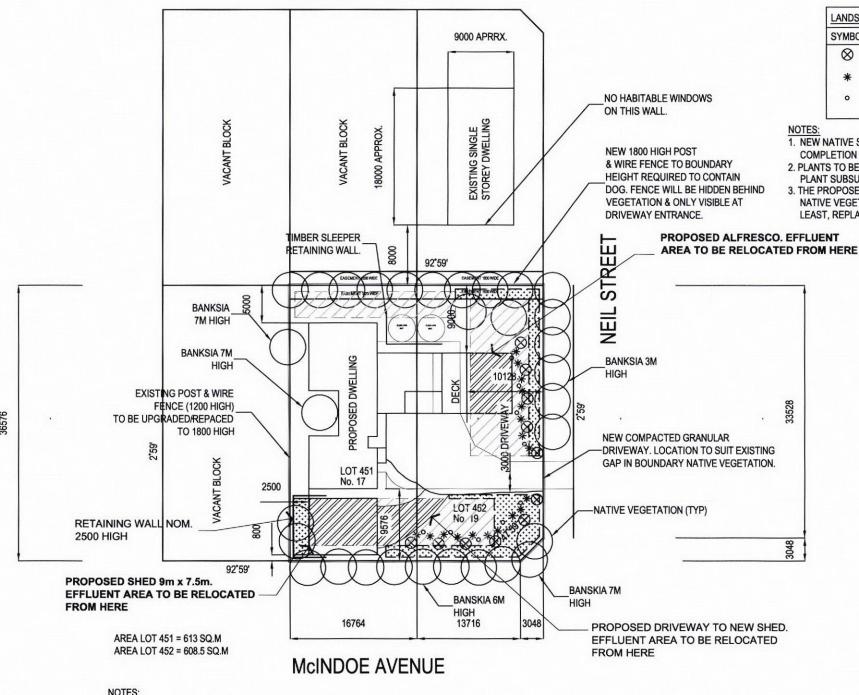

## SYMBOL SPECIES QUANTITY SYMBOL SPECIES QUANTITY SPECIES QUANTITY ★ LEMANDRA 26 ■ ERICIFOLIA 13

- NEW NATIVE SHRUBS TO BE PLANTED WITHIN 3 MONTHS FOLLOWING COMPLETION OF ALL RESIDENCE AND FENCE BUILDING WORKS.
- 2. PLANTS TO BE RETICULATED VIA IRRIGATION LINES FROM SEWAGE TREATMENT PLANT SUBSURFACE IRRIGATION FIELDS.
- 3. THE PROPOSED NEW RESIDENCE HAS BEEN POSITIONED TO MAINTAIN AS MUCH EXISTING NATIVE VEGETATION AS POSSIBLE. IT IS THE OWNERS INTENTION TO, AT THE VERY LEAST, REPLACE EVERY NATIVE SHRUB REMOVED WITH A NEW SPECIES AS OUTLINED ABOVE.

# EXISTING EFFLUENT AREAS - TOTAL APPROX. 390 Sqm EXISTING EFFLUENT AREA TO BE RELOCATED APPROX. 130 Sqm PROPOSED NEW EFFLUENT AREAS - 130 Sqm

#### **SITE PLAN**

SCALE 1:500 (sheet size A3)

ALL OTHER VEGETAION NOT NOTED ON PLAN CONSISTS
 OF NATIVE TI TREE AND WATTLE APPOX. 3m HIGH.
 EXISTING TI TREE AND WATTLE TO BE CUT BACK FROM INSIDE FOR CONSTRUCTION OF NEW FENCE ON BOUNDARY.

3. TWO BLOCK TITLES TO BE CONSOLIDATED WITH TITLES OFFICE.
4. RWT DENOTES RAINWATER TANKS
5. REFER DRG. TP -005 FOR SEPTIC PERMIT PLAN.

| TOWN PLANNING APPLICATION ~ 23-11-15 |
|--------------------------------------|
| proposed: RENOVATION/ EXTENSION      |
|                                      |