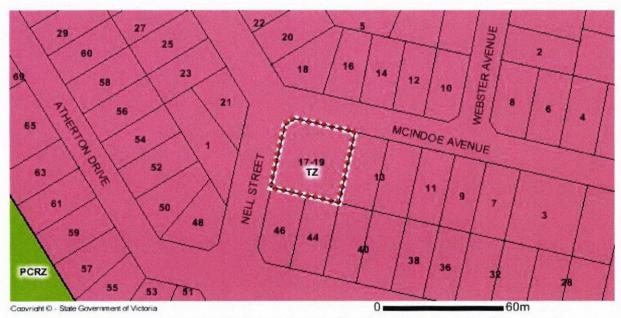

#### **Planning Zone**

TOWNSHIP ZONE (TZ) SCHEDULE TO THE TOWNSHIP ZONE

Note: labels for zones may appear outside the actual zone - please compare the labels with the legend.

| Zones Legend                    |                                          |                           |
|---------------------------------|------------------------------------------|---------------------------|
| ACZ - Activity Centre           | IN1Z - Industrial 1                      | R1Z - General Residential |
| B1Z - Commercial 1              | IN2Z - Industrial 2                      | R2Z - General Residential |
| B2Z - Commercial 1              | IN3Z - Industrial 3                      | R3Z - General Residential |
| B3Z - Commercial 2              | LDRZ - Low Density Residential           | RAZ - Rural Activity      |
| B4Z - Commercial 2              | MUZ - Mixed Use                          | RCZ - Rural Conservation  |
| B5Z - Commercial 1              | NRZ - Neighbourhood Residential          | RDZ1 - Road - Category 1  |
| C1Z - Commercial 1              | PCRZ - Public Conservation & Resource    | RDZ2 - Road - Category 2  |
| C2Z - Commercial 2              | PDZ - Priority Development               | RGZ - Residential Growth  |
| CA - Commonwealth Land          | PPRZ - Public Park & Recreation          | RLZ - Rural Living        |
| CCZ - Capital City              | PUZ1 - Public Use - Service & Utility    | RUZ - Rural               |
| CDZ - Comprehensive Development | PUZ2 - Public Use - Education            | SUZ - Special Use         |
| DZ - Dockland                   | PUZ3 - Public Use - Health Community     | TZ - Township             |
| ERZ - Environmental Rural       | PUZ4 - Public Use - Transport            | UFZ - Urban Floodway      |
| FZ - Farming                    | PUZ5 - Public Use - Cemetery/Crematorium | UGZ - Urban Growth        |
| GRZ - General Residential       | PUZ6 - Public Use - Local Government     |                           |
| GWAZ - Green Wedge A            | PUZ7 - Public Use - Other Public Use     | Urban Growth Boundary     |
| GWZ - Green Wedge               | PZ - Port                                |                           |