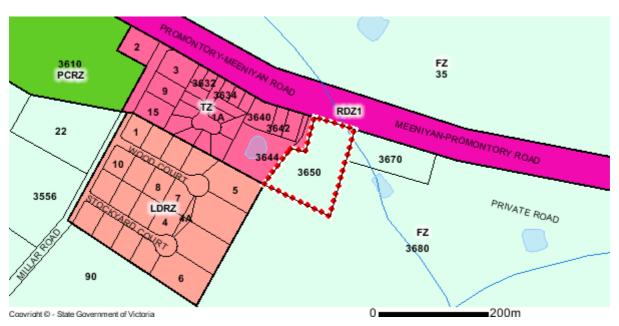

#### **Planning Zone**

**FARMING ZONE (FZ)** 

SCHEDULE TO THE FARMING ZONE

Note: labels for zones may appear outside the actual zone - please compare the labels with the legend.

Copyright © - State Government of Victoria