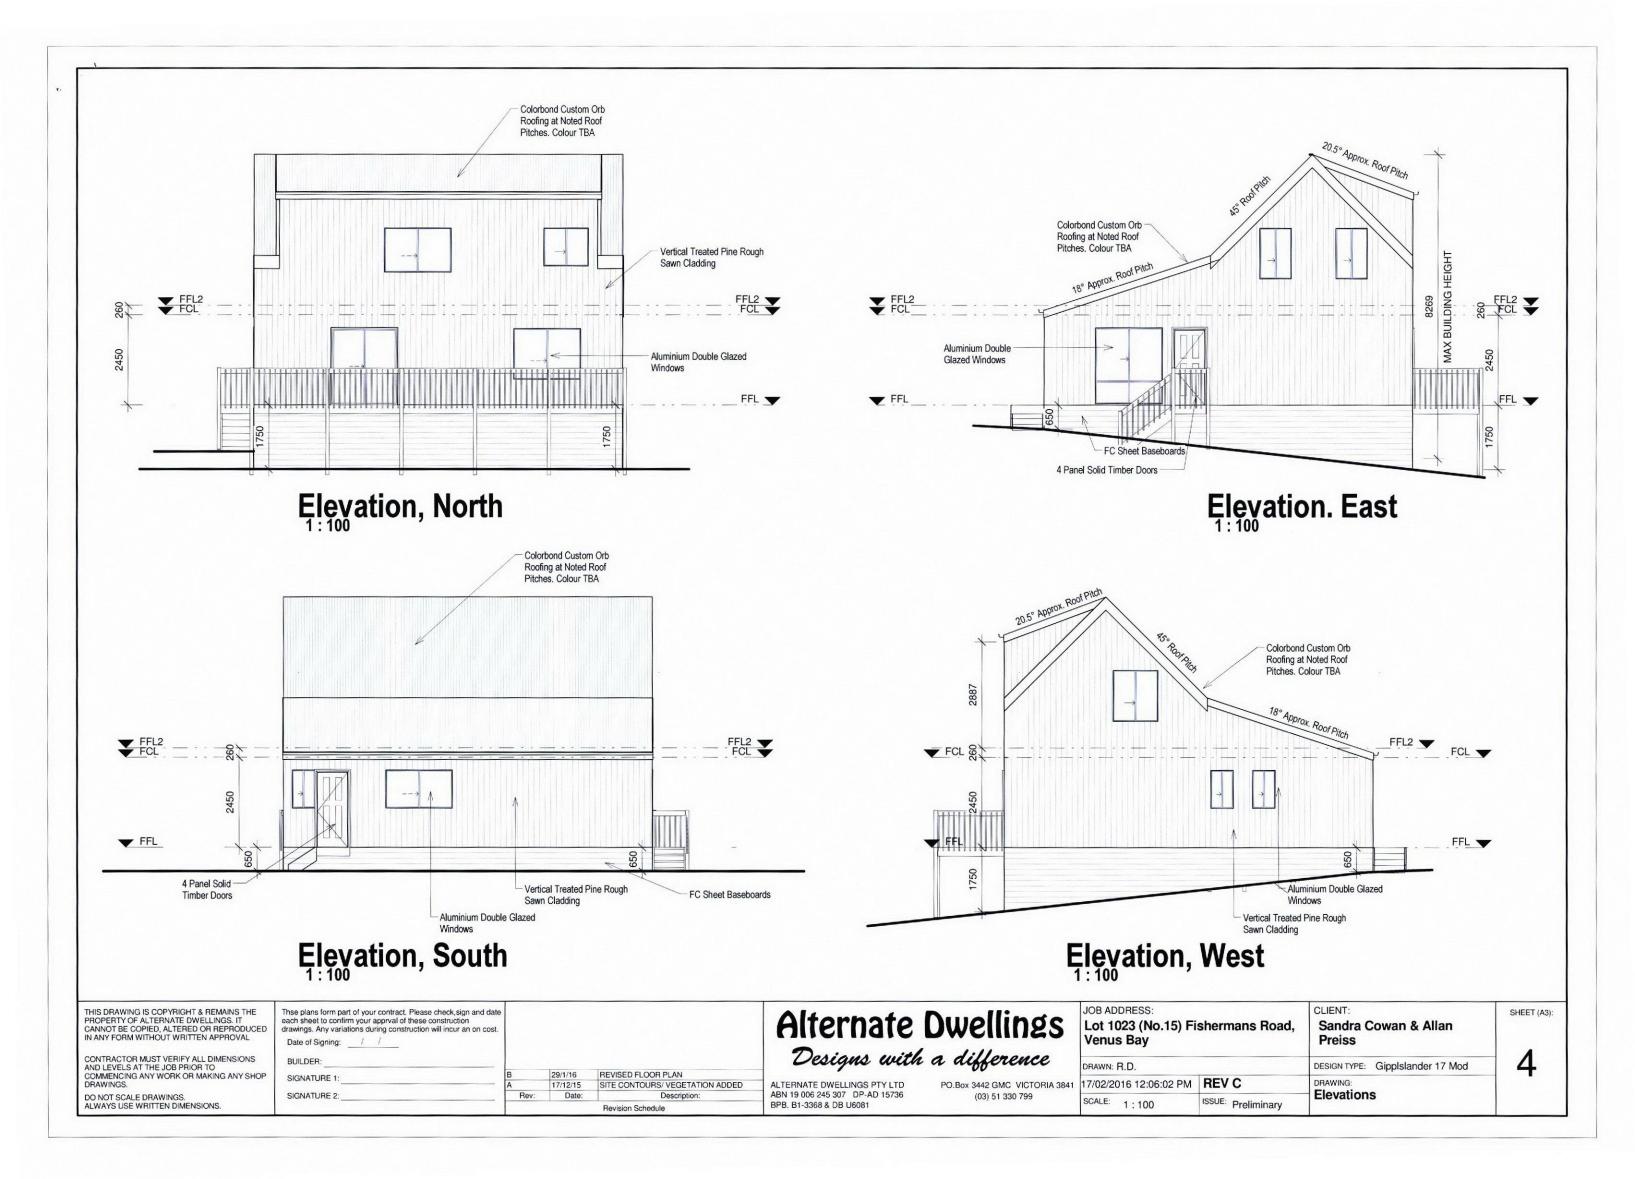

Hi Sabiha

Please accept our attached revised plans for this planning application

- · 3 sets of A3 plans including
  - Site Plan including setbacks
  - Floor Plans
  - o Elevation plans
- · Please note that the plans now include
  - o a Deck to the rear of the dwelling
  - o 4 bedrooms instead of 2 bedrooms
  - The effluent field to be 165m2 using a "Orenco Advantex AX20 Advanced Nutrient Reduction Waste Water Treatment System" with EPA Certificate approval No. CA117.1/10

- 3 sets of A3 plans including
  - Site Plan including setbacks
  - o Floor Plans
  - Elevation plans
- · Please note that the plans now include
  - o a Deck to the rear of the dwelling
  - o 4 bedrooms instead of 2 bedrooms
  - The effluent field to be 165m2 using a "Orenco Advantex AX20 Advanced Nutrient Reduction Waste Water Treatment System" with EPA Certificate approval No. CA117.1/10