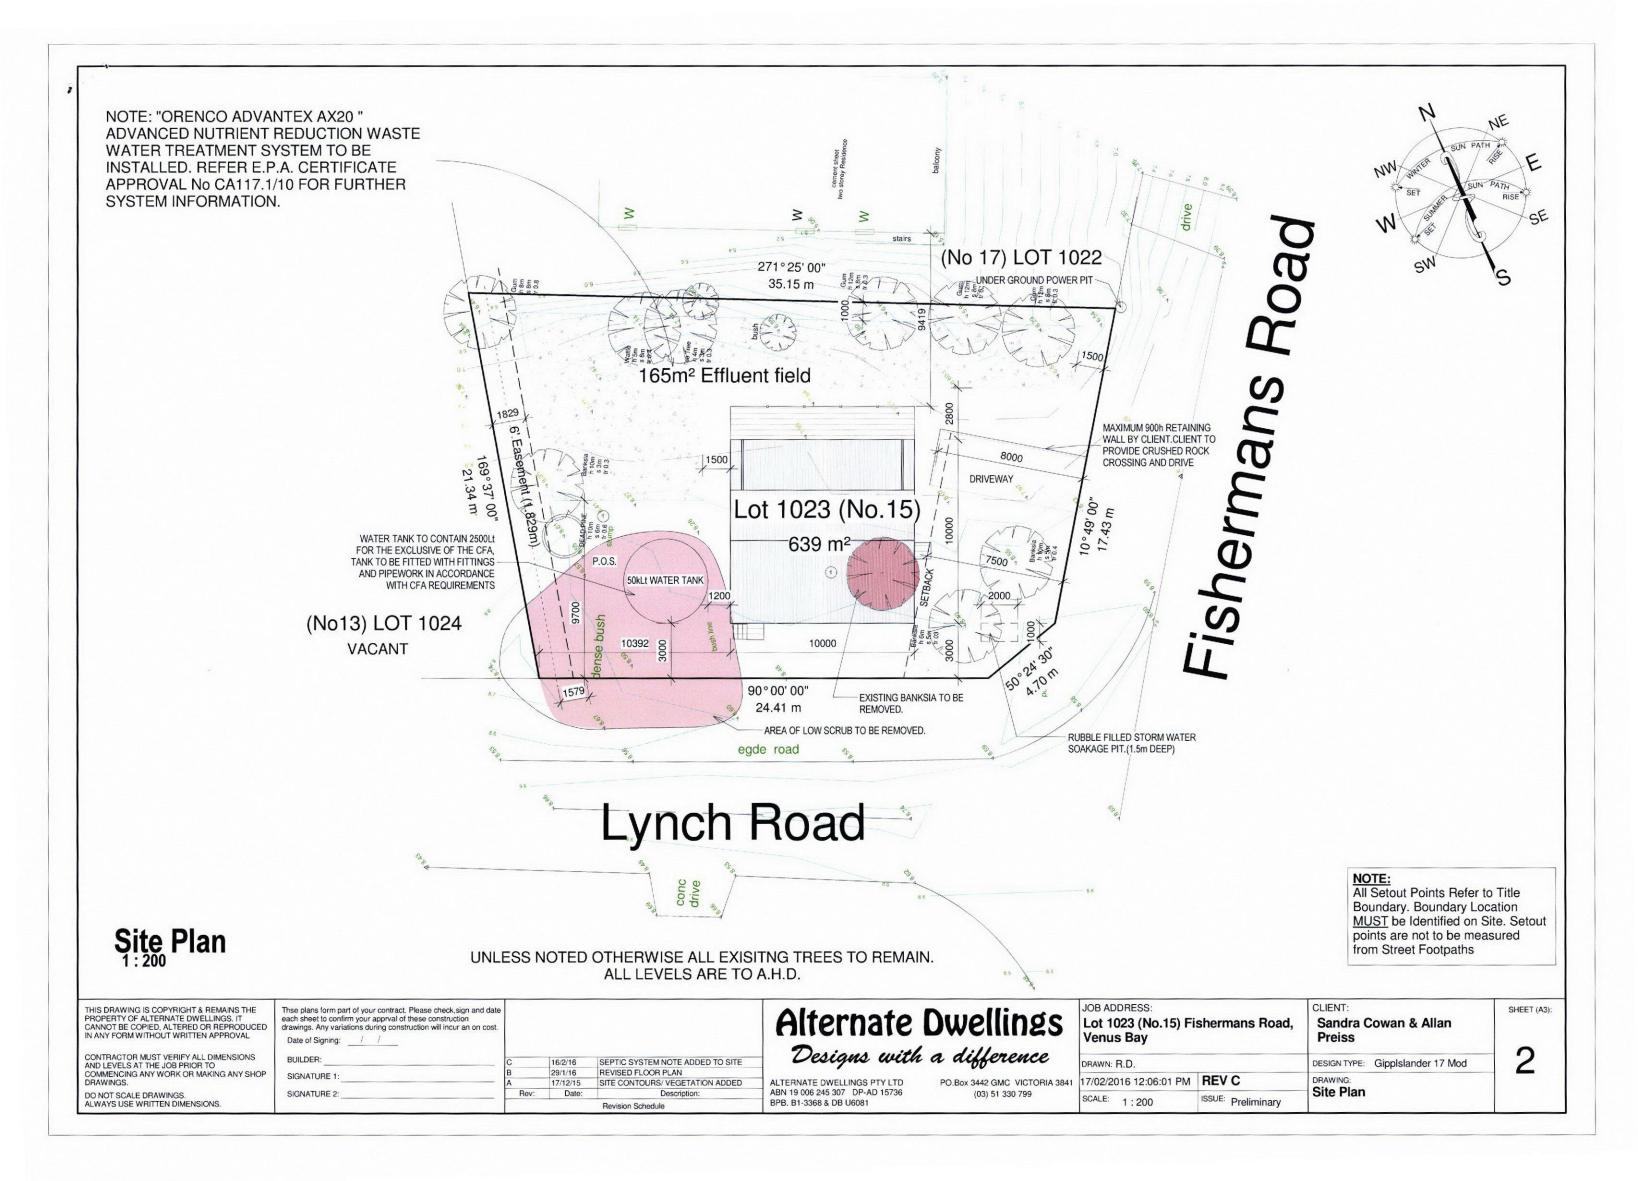

Hi Sabiha

Please accept our attached revised plans for this planning application

- · 3 sets of A3 plans including
  - Site Plan including setbacks
  - Floor Plans
  - o Elevation plans
- · Please note that the plans now include
  - o a Deck to the rear of the dwelling
  - o 4 bedrooms instead of 2 bedrooms
  - The effluent field to be 165m2 using a "Orenco Advantex AX20 Advanced Nutrient Reduction Waste Water Treatment System" with EPA Certificate approval No. CA117.1/10

- 3 sets of A3 plans including
  - Site Plan including setbacks
  - o Floor Plans
  - Elevation plans
- · Please note that the plans now include
  - o a Deck to the rear of the dwelling
  - o 4 bedrooms instead of 2 bedrooms
  - The effluent field to be 165m2 using a "Orenco Advantex AX20 Advanced Nutrient Reduction Waste Water Treatment System" with EPA Certificate approval No. CA117.1/10