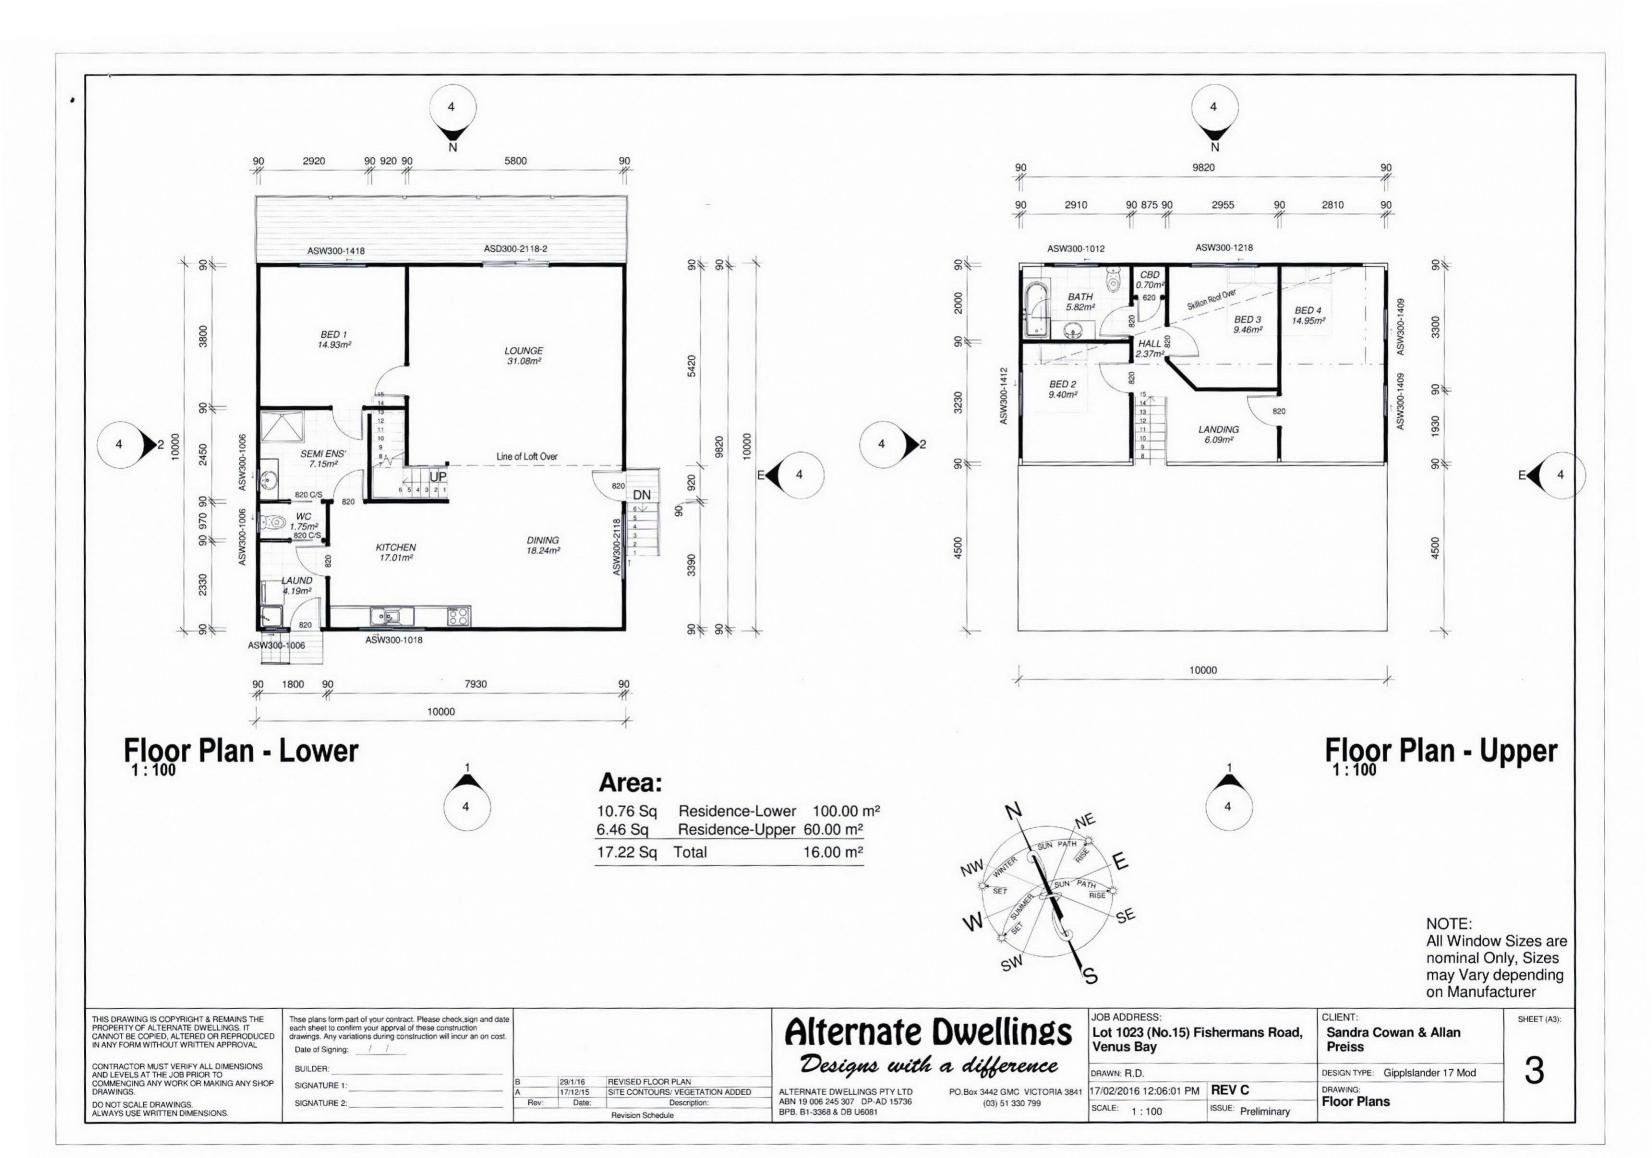

Hi Sabiha

Please accept our attached revised plans for this planning application

- · 3 sets of A3 plans including
  - Site Plan including setbacks
  - Floor Plans
  - o Elevation plans
- · Please note that the plans now include
  - o a Deck to the rear of the dwelling
  - o 4 bedrooms instead of 2 bedrooms
  - The effluent field to be 165m2 using a "Orenco Advantex AX20 Advanced Nutrient Reduction Waste Water Treatment System" with EPA Certificate approval No. CA117.1/10

- 3 sets of A3 plans including
  - Site Plan including setbacks
  - o Floor Plans
  - Elevation plans
- · Please note that the plans now include
  - o a Deck to the rear of the dwelling
  - o 4 bedrooms instead of 2 bedrooms
  - The effluent field to be 165m2 using a "Orenco Advantex AX20 Advanced Nutrient Reduction Waste Water Treatment System" with EPA Certificate approval No. CA117.1/10