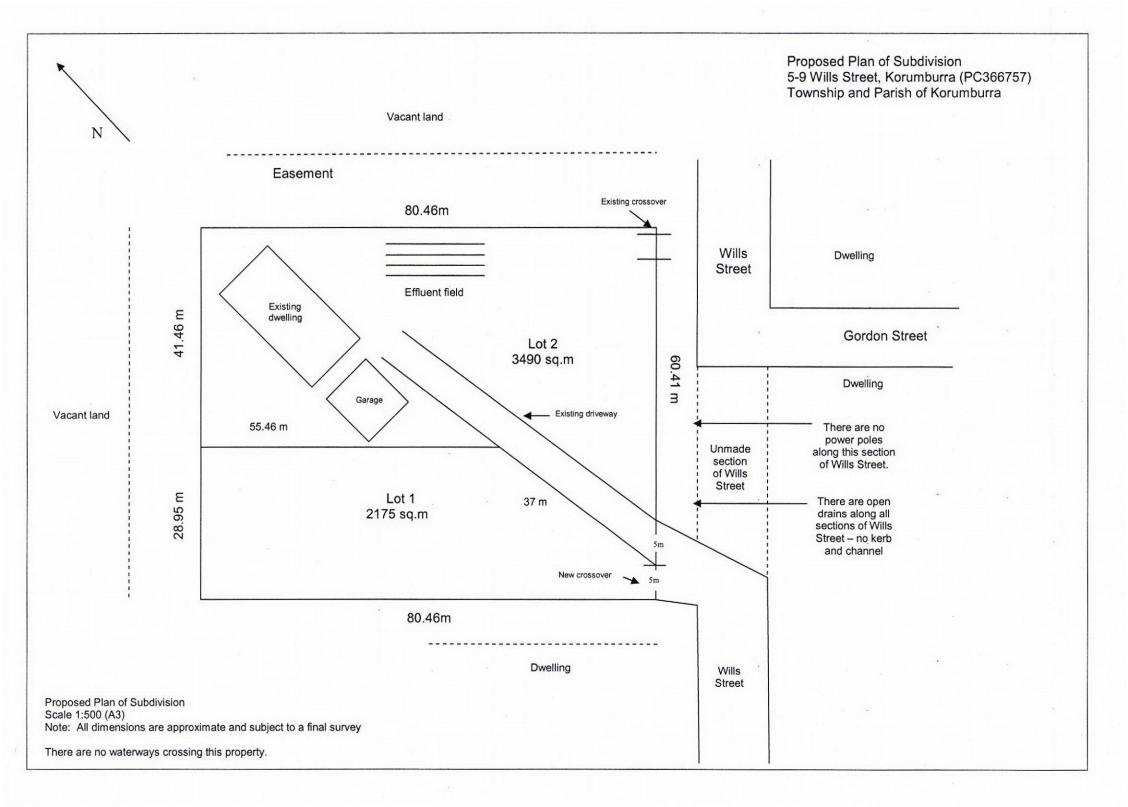

## Application 2015/221 5-9 Wills Street Korumburra

In response to the letter dated 10 August 2015, please be advised that:

- 1. Amended site plan with dimensions of the current and proposed crossovers and subdivision dimension of the south-eastern boundary, attached.
- 2. The Land Capability Assessment is no longer applicable to the property as South Gippsland Water has given initial advice that the proposed Lot 1 must be connected to the sewerage system. The LCA comments have been deleted from the amended site plan.